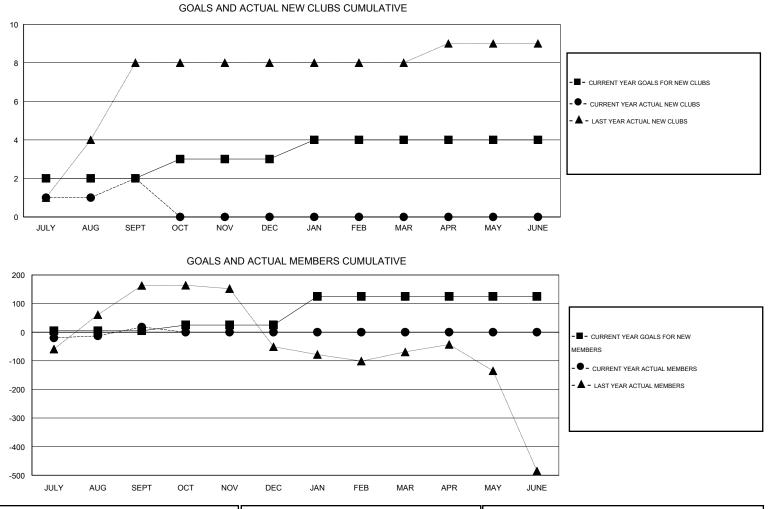

## GMT: V S Kukreja

| Clubs<br>RESULTS FOR 2015-2016 |   |        |        | Members<br>RESULTS FOR 2015-2016 |                            |         |          |          |         |
|--------------------------------|---|--------|--------|----------------------------------|----------------------------|---------|----------|----------|---------|
|                                |   |        |        |                                  |                            |         |          |          | QUARTER |
| JULY/AUG/SEPT                  | 2 | 2<br>0 | 0<br>0 | 2<br>0                           | JULY/AUG/SEPT              | 5<br>20 | 156<br>0 | 138<br>0 | 18      |
| OCT/NOV/DEC<br>JAN/FEB/MAR     | 1 | 0      | 0      | 0                                | OCT/NOV/DEC<br>JAN/FEB/MAR | 100     | 0        | 0        | 0       |
| APR/MAY/JUNE                   | 0 | 0      | 0      | 0                                | APR/MAY/JUNE               | 0       | 0        | 0        | 0       |

| DROPPED CLUBS: 0       | 33 CLUBS OF 88 ADDED 1 OR MORE | GENDER DISTRIBUTION                            |            |  |
|------------------------|--------------------------------|------------------------------------------------|------------|--|
|                        | NEW MEMBERS                    |                                                | 8 (73.41%) |  |
| DROPPED MEMBERS        |                                | FEMALE 702                                     | (26.59%)   |  |
| DECEASED 2             |                                |                                                | 1,370      |  |
| CLUB CANCELLED 0       | ASSESSMENT DATA                | FAMILY UNIT MEMBERS                            |            |  |
| OTHER 136<br>TOTAL 138 |                                | HEAD OF HOUSEHOLD 6<br>NON-HEAD OF HOUSEHOLD 7 |            |  |
|                        |                                |                                                |            |  |